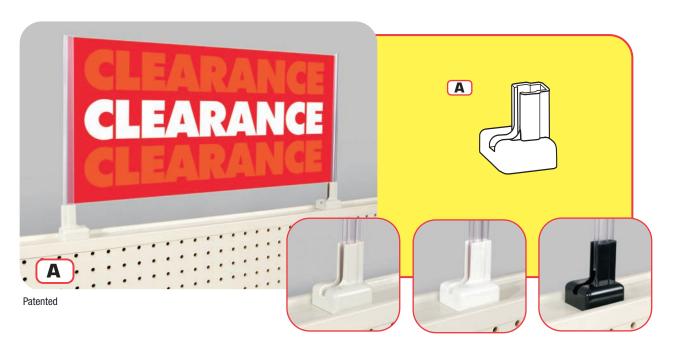

# **RAZZ System® Contoured Magnetic Base**

Demand customer attention using FFR-DSI's RAZZ System® Contoured Magnetic Base. The sleek design provides an upscale look while the magnetic base with RAZZ System® Channel accommodates a variety of sign and header sizes, making it perfect for almost any section of the store.

### A RAZZ System® Contoured Magnetic Base

- White No. 2007299201
- Black No. 2007299202\*
- Beige No. 2007299203
- Material
  - ABS
- Available Colors
  - · White, black or beige